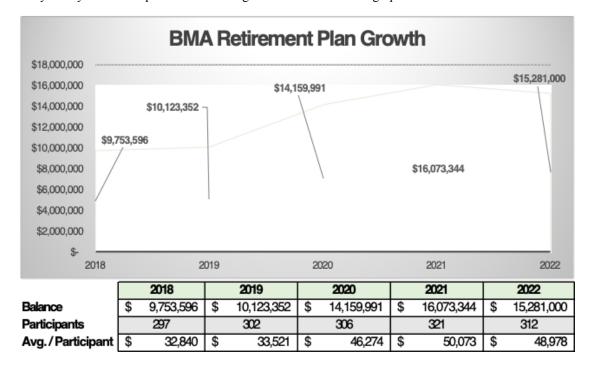

<sup>\*\*</sup>Assumes Portfolio of \$15,281,000

As revealed in the chart above, overall investment fees charged to participants decreased from 2.10% in 2018 to 1.05% while we were with Envoy Financial from 2018-2022, and decreased from 1.05% down to 0.50% with the current structure. This has resulted in an overall decrease in fees of 76% since 2018. As illustrated in the chart, the extrapolated cost savings on the current portfolio balance of \$15,281,000 is \$243,808 annually and, as a further example, a cost savings of \$1,596 annually on a \$100K portfolio.

A summary of key retirement plan metrics through 2022 is shown in the graph that follows

After three banner years, 2022 was a difficult one in the markets. The Dow Jones Industrial Average (DJA) was down 8.78% while the Standard & Poor's 500 (S&P 500) Index closed with an 18.11% decline, its worst year since the financial crisis in 2008.